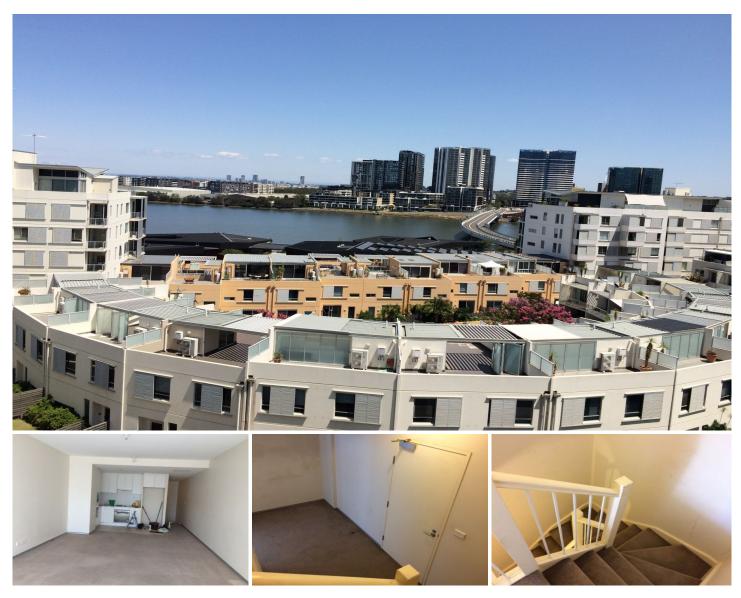

## B405/10 - 16 Marguet Street Rhodes NSW

Located on the 4th level this spacious two bedroom unit is perfect for entertaining or for your own space.

This clever apartment layouts give you a modern open plan area to maximise your living and entertaining space.

Sol Rio has re-invented compact single bedroom living, with spacious living areas bathed in natural light. Generous balcony areas perfect for entertaining or for your own private space.

Kitchens designed with function and style including first class appliances, modern discreet lighting and plenty of cupboard storage space.

Outside you can enjoy all the resort facilities of Sol Rio. These include heated lap pool, outdoor pool, spa, sauna,