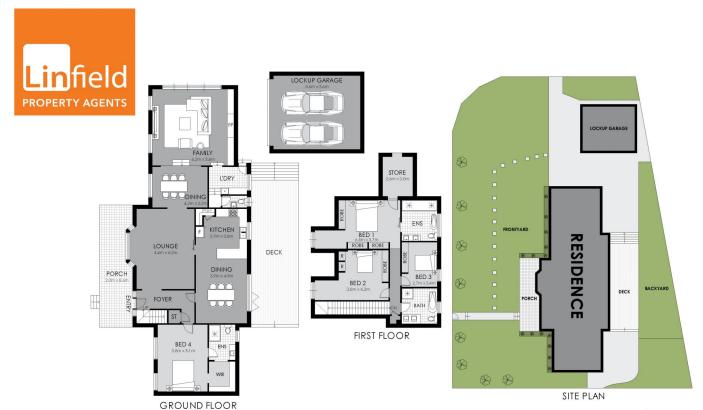

## 2 College Crescent St Ives NSW

Available Now

Lease Term: Minimum 6 months Agent: Shan Lin 0425 028 008

Lindfield Property Agents are proud to present this colonial style home with new Hamptons updates, flawlessly renovated to provide a forever home in one of St Ives most desirable streets.

Positioned on a 978sqm level, low-maintenance block; this quintessential dual level residence offers generously proportioned indoor and outdoor living spaces. All within easy walking distance of Masada college, village shops and bushwalking tracks.

\* North-east corner block, abundant light, expansive lawns, herringbone flooring throughout

4 🚐 3 🚍 2 🗬

**View :** https://www.linfieldgroup.com.au/lease/nsw/north-shore-upper/st-ives/residential/house/6756399

Shan Lin 02 8036 6999

Saint Ives 2 College Crescent WARNING: DISCLAIMER This information is not to be relied upon. It is strictly used for marketing and illustration purposes only. All measurements are approximate. Not to scale. No liability accepted. You must rely on your own inquiries and seek advice from your solicitor. Floor plan by cnkplan@cnkplan.com.au/ www.cnkplan.com.au