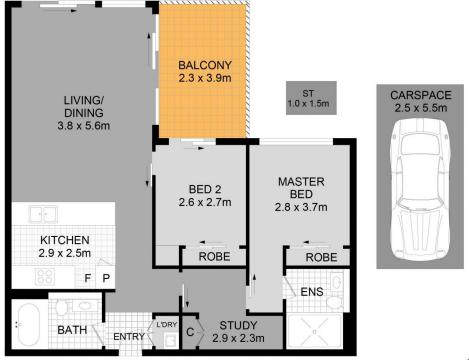

## 2009/1 Network Place North Ryde NSW

Linfield Property Agents are proud to present this rare high level 2 bedroom apartment with study at Ryde Garden, a new vibrant community in North Ryde.

## **Property Features:**

Rare high level with district views

Floor-to-ceiling windows and sliding doors create a heightened sense of space

Gourmet gas kitchens are fitted with Siemens appliances Study area, Storage spaces, intercom

Ducted air conditioning, Internal laundry with wash-dry in one

Amenities include a 25 meter lap pool, childcare, gym and retail space

Adjoining North Ryde train station and only one stop from Chatswood

Close to Macquarie Shopping Center, Chatswood Chase,