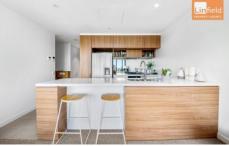

## **Property Features:**

Rare high level with district views

Floor-to-ceiling windows and sliding doors create a heightened sense of space

Gourmet gas kitchens are fitted with Siemens appliances Study area, Storage spaces, intercom