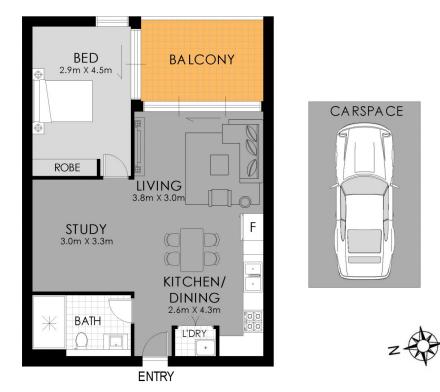

**View :** https://www.linfieldgroup.com.au/sale/nsw/innerwest/leichhardt/residential/apartment/7227965

Spencer (zijing) Zhang 02 8036 6999

Leichhardt 302/24A George St.

\$166.82 pq

56 sqm

9 sqm

65 sqm

OUTGOING \$976.90 pq \$309.50 pq

Internal

Balcony

APPROXIMATE

Total

Strata

Council Water

> WARNING: DISCLAIMER This information is not to be relied upon. It is strictly used for marketing and illustration purposes only. All measurements are approximate. Not to scale. No liability accepted. You must rely on your own inquiries and seek advice from your solicitor. Floor plan by cnkplan@cnkplan.com.au/ www.cnkplan.com.au