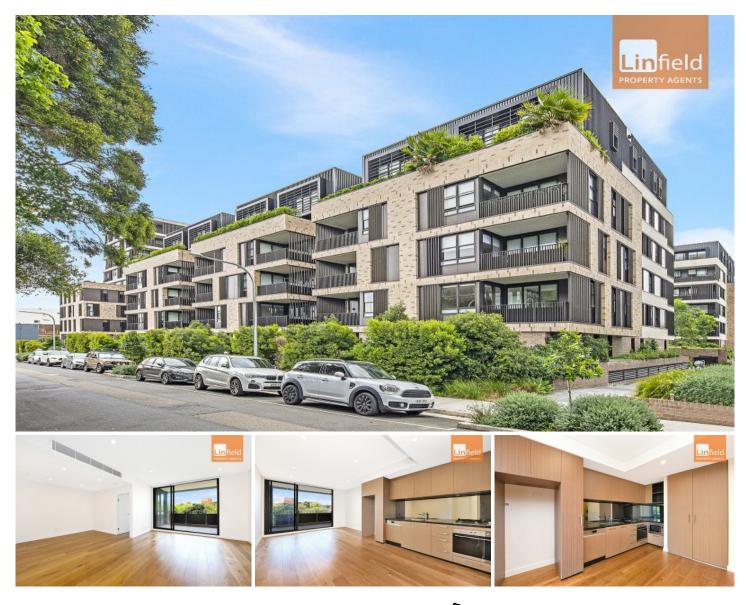

## 302/24A George Street Leichhardt NSW

Developer: Greenland Australia Architect: Bates Smart

Linfield Property Agents are proud to present the Leichhardt Green, the 1 bedroom apartment with a great layout. Make yourself at home at Leichhardt Green, a vibrant urban community just moments from the best of Inner West living. Created by award-winning architectural and interior design firm Bates Smart, just a short stroll to Norton Street, Market Place and Leichhardt's famed 'Little Italy' lifestyle.

## Location & Features

- Immaculately appointed apartments and terraces, set within beautifully landscaped grounds

- Created by award-winning architectural and interior

1 🎮 1 🚰 1 🚘

Price : Just List I Spencer Zhang

**View :** https://www.linfieldgroup.com.au/sale/nsw/innerwest/leichhardt/residential/apartment/7227965

Spencer (zijing) Zhang 02 8036 6999

Leichhardt 302/24A George St.

\$166.82 pq

56 sqm

9 sqm

65 sqm

OUTGOING \$976.90 pq \$309.50 pq