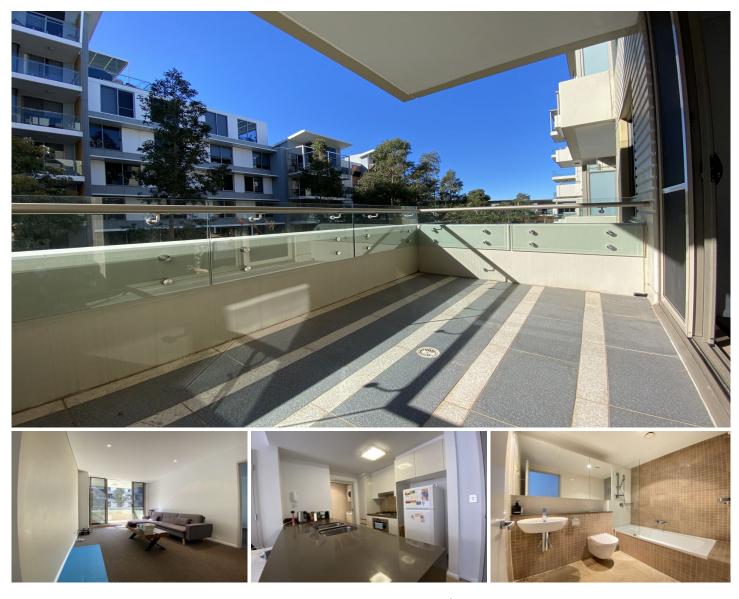

## 29 Seven Street Epping NSW

Contact Tom 0412311981 for inspection

Deposit Taken

Epping Park is a near new development located between Epping and Eastwood station. Epping park's diverse living environment really set these residences apart. Complex offers playgrounds, pool, gym, sauna and tennis court.

What we like about this stunning apartment include:

- Spacious living room, flowing to the covered entertaining balcony

- Modern gas kitchen with stainless steel appliances

View : https://www.linfieldgroup.com.au/lease/nsw/north ern-suburbs/epping/residential/apartment/723883 0