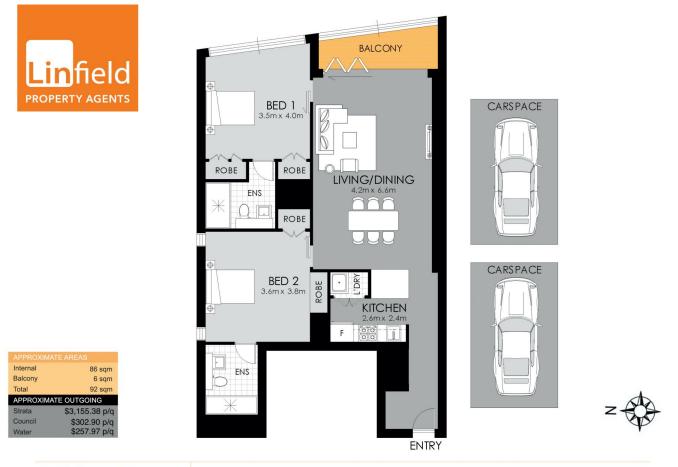

Two master bedrooms with ensuite and built-in wardrobes Ducted air-conditioning system, video intercom and internal

## 2 🛤 2 🚔 2 🚔

Price : Offers Invited

**View :** https://www.linfieldgroup.com.au/sale/nsw/sydne y-city/chippendale/residential/apartment/7464074

Spencer (zijing) Zhang 02 8036 6999

Shan Lin 02 8036 6999

Chippendale 1209/3 Carlton St. WARNING: DISCLAIMER This information is not to be relied upon. It is strictly used for marketing and illustration purposes only. All measurements are approximate. Not to scale. No liability accepted. You must rely on your own inquiries and seek advice from your solicitor. Floor plan by cnkplan@cnkplan.com.au/ www.cnkplan.com.au