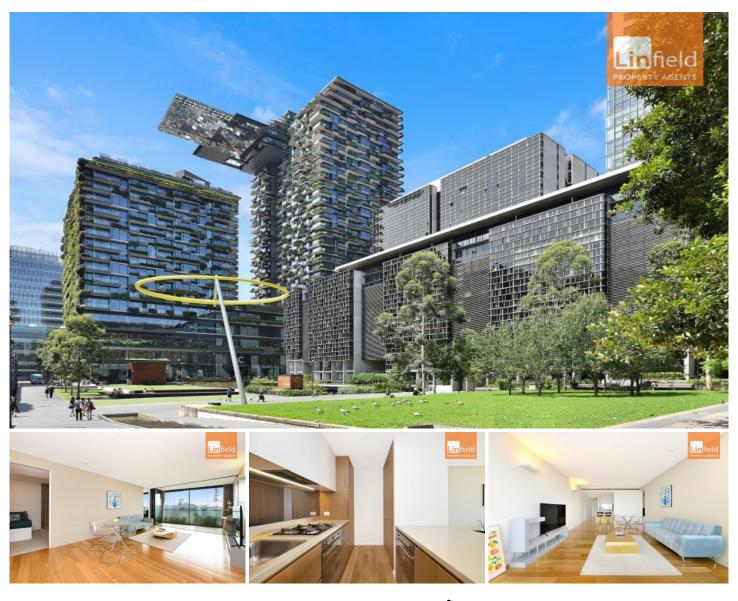

## Level 12/1209/3 Carlton Street Chippendale NSW

Linfield Property Agents are proud to present this prestigious two bedroom apartment located on 12th floor of the Iconic One Central Park. With extensive north east facing city views and modern design finishes, this stunning apartment offers luxurious yet convenient lifestyle with abundance of amenities right at your doorstep.

## **Property Features:**

North East facing view captured through floor-to-ceiling windows

Open plan living and dining areas flow to a sunny timber floor balcony

Modern kitchen with stone benchtop, SMEG gas cooktop and quality appliances

Two master bedrooms with ensuite and built-in wardrobes Ducted air-conditioning system, video intercom and internal