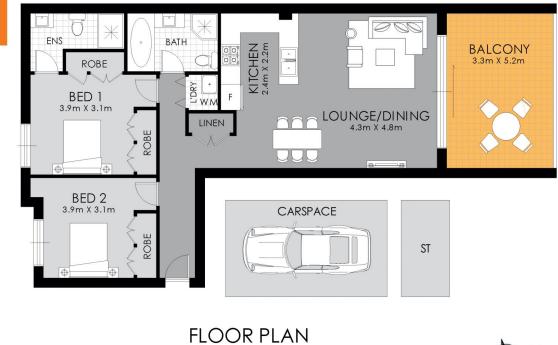

## Merrylands 4/106-108 Merrylands Rd.

WARNING: DISCLAIMER This information is not to be relied upon. It is strictly used for marketing and illustration purposes only. All measurements are approximate. Not to scale. No liability accepted. You must rely on your own inquiries and seek advice from your solicitor. Floor plan by cnkplan@cnkplan.com.au/ www.cnkplan.com.au