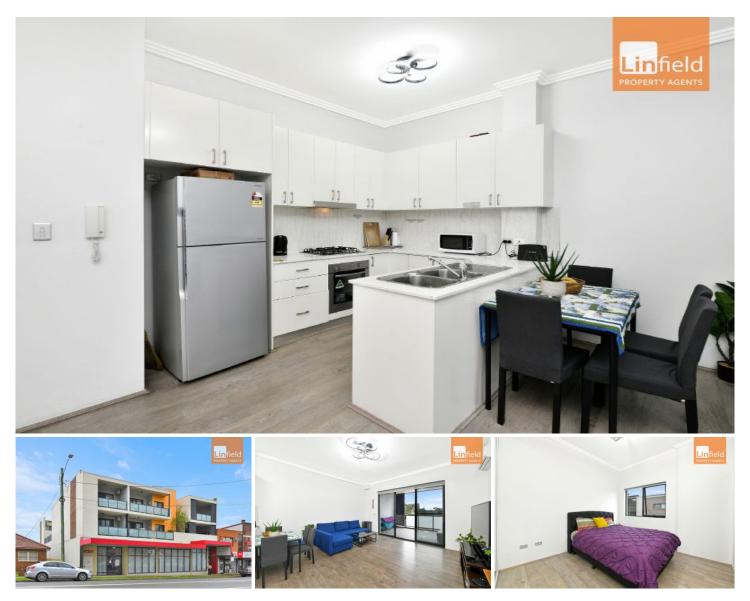

## 4/106-108 Merrylands Road Merrylands NSW

Leasing Agent: Spencer Zhang Available NOW

Modern and well presented, North-facing two bedroom double brick apartment. Minutes walking distance to Merrylands train station, Stockland Mall, schools and all amenities. Over sized living and dining abundance of natural light. Covered balcony and good size entertainer's courtyard.

Features include:

- Open plan living and dining area with abundance of natural light and high celing

- Family kitchen with stainless steel appliances and a gas stove

- Two spacious bedrooms, both with built-in robes and En-suite to master.