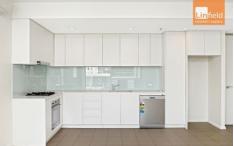

## Features:

- \* Bedroom with built-ins
- \* Spacious Lounge & Dining
- \* Great Water Views and city views with selected floor plan
- \* Spacious L-shape Balcony
- \* Quality Carpet throughout
- \* Luxury Bathroom & Kitchen with Dishwasher
- \* Internal Laundry includes Dryer
- \* Air-conditioner
- \* Security car space
- \* Close to Train Station and Shopping Center