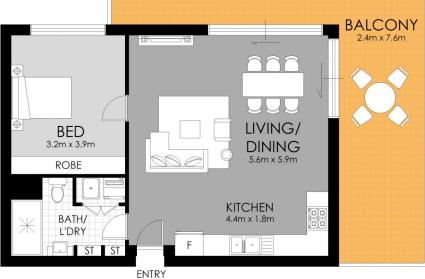

Internal 55 sqm 25 sqm Balcony Total APPROXIMATE OUTGOING \$-pq \$-pq

Council

FLOOR PLAN

Rhodes 301/43 Shoreline Dr. WARNING: DISCLAIMER This information is not to be relied upon. It is strictly used for marketing and illustration purposes only. All measurements are approximate. Not to scale. No liability accepted. You must rely on your own inquiries and seek advice from your solicitor. Floor plan by cnkplan@cnkplan.com.au/ www.cnkplan.com.au