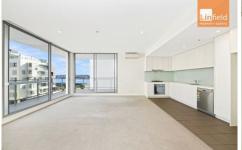

## Features:

- \* Bedroom with built-ins
- \* Spacious Lounge & Dining
- \* Great Water Views and city views with selected floor plan
- \* Spacious L-shape Balcony
- \* Quality Carpet throughout
- \* Luxury Bathroom & Kitchen with Dishwasher
- \* Internal Laundry includes Dryer
- \* Air-conditioner
- \* Security car space
- \* Close to Train Station and Shopping Center