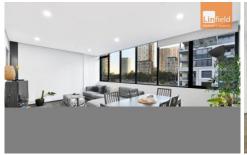

## APARTMENT FEATURES

- ? 3 generous bedrooms with built-in robes
- ? Master bedroom with an ensuite bathroom and bathtub
- ? A modern, open plan layout with free-flowing living areas
- ? Kitchen with stone bench tops and European appliances
- ? Stainless steel gas cooktop and ducted range hood
- ? Timber looking tiles in living dining areas
- ? Double balconies with different views
- ? Internal laundry with dryer
- ? Reverse cycle air-conditioning system
- ? Security intercom system and secure building access