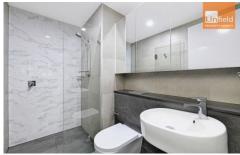

## APARTMENT FEATURES

- ? 3 generous bedrooms with built-in robes
- ? Master bedroom with an ensuite bathroom and bathtub
- ? A modern, open plan layout with free-flowing living areas
- ? Kitchen with stone bench tops and European appliances
- ? Stainless steel gas cooktop and ducted range hood
- ? Timber looking tiles in living dining areas
- ? Double balconies with different views
- ? Internal laundry with dryer
- ? Reverse cycle air-conditioning system
- ? Security intercom system and secure building access