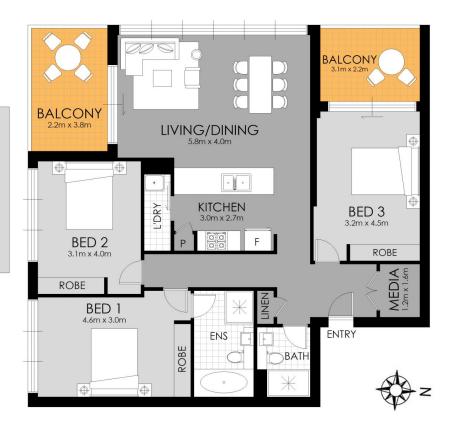

## APARTMENT FEATURES

- ? 3 generous bedrooms with built-in robes
- ? Master bedroom with an ensuite bathroom and bathtub
- ? A modern, open plan layout with free-flowing living areas
- ? Kitchen with stone bench tops and European appliances
- ? Stainless steel gas cooktop and ducted range hood
- ? Timber looking tiles in living dining areas
- ? Double balconies with different views
- ? Internal laundry with dryer
- ? Reverse cycle air-conditioning system
- ? Security intercom system and secure building access

WARNING: DISCLAIMER This information is not to be relied upon. It is strictly used for marketing and illustration purposes only. All measurements are approximate. Not to scale. No liability accepted. You must rely on your own inquiries and seek advice from your solicitor. Floor plan by cnkplan@cnkplan.com.au/ www.cnkplan.com.au