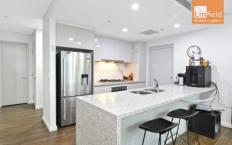

## APARTMENT FEATURES

- ? 3 generous bedrooms with built-in robes
- ? Master bedroom with an ensuite bathroom and bathtub
- ? A modern, open plan layout with free-flowing living areas
- ? Kitchen with stone bench tops and European appliances
- ? Stainless steel gas cooktop and ducted range hood
- ? Timber looking tiles in living dining areas
- ? Double balconies with different views
- ? Internal laundry with dryer
- ? Reverse cycle air-conditioning system
- ? Security intercom system and secure building access