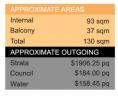

nty of natural light from the completely covered alfresco entertaining balcony.

Presented in a loft-style, you can also enjoy privacy from the upstairs living area and more of a homely feel due to the split floor layout. Enjoy the peaceful living amongst the convenience of being moments from the growing Parramatta CBD, the new and exciting Bankwest Stadium, Powerhouse Museum, accompanied by reputable nearby schools, local recreational parks, and the ever-convenient proposed light rail.

What you will love:

+ Expansive living area which opens onto a sun-drenched alfresco balcony

2 🔄 2 🔓 1 🖨

**View :** https://www.linfieldgroup.com.au/sale/nsw/parram atta/parramatta/residential/apartment/7714908



Spencer (zijing) Zhang 02 8036 6999



Shan Lin 02 8036 6999





## **UPPER LEVEL**







**ENTRY LEVEL** 



North Parramatta 86/459-463 Church St. WARNING: DISCLAIMER This information is not to be relied upon. It is strictly used for marketing and illustration purposes only. All measurements are approximate. Not to scale. No liability accepted. You must rely on your own inquiries and seek advice from your solicitor. Floor plan by cnkplan@cnkplan.com.au/ www.cnkplan.com.au