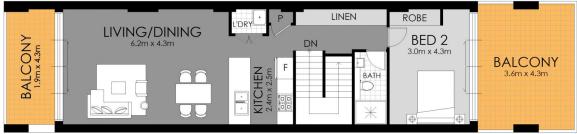

## 86/459-463 Church Street Parramatta NSW

This modern executive apartment enjoys spacious open plan living that is brimming with plenty of natural light from the completely covered alfresco entertaining balcony.

What you will love:

+ Expansive living area which opens onto a sun-drenched alfresco balcony

2 🔄 2 🔓 1 🖨

**View :** https://www.linfieldgroup.com.au/sale/nsw/parram atta/parramatta/residential/apartment/7714908

## **UPPER LEVEL**

**ENTRY LEVEL** 

North Parramatta 86/459-463 Church St. WARNING: DISCLAIMER This information is not to be relied upon. It is strictly used for marketing and illustration purposes only. All measurements are approximate. Not to scale. No liability accepted. You must rely on your own inquiries and seek advice from your solicitor. Floor plan by cnkplan@cnkplan.com.au/ www.cnkplan.com.au