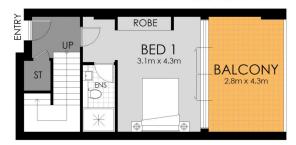

Presented in a loft-style, you can also enjoy privacy from the upstairs living area and more of a homely feel due to the split floor layout. Enjoy the peaceful living amongst the convenience of being moments from the growing Parramatta CBD, the new and exciting Bankwest Stadium, Powerhouse Museum, accompanied by reputable nearby schools, local recreational parks, and the ever-convenient proposed light rail.

## **UPPER LEVEL**

**ENTRY LEVEL** 

North Parramatta 86/459-463 Church St. WARNING: DISCLAIMER This information is not to be relied upon. It is strictly used for marketing and illustration purposes only. All measurements are approximate. Not to scale. No liability accepted. You must rely on your own inquiries and seek advice from your solicitor. Floor plan by cnkplan@cnkplan.com.au/ www.cnkplan.com.au