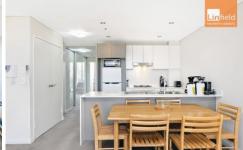

## 86/459-463 Church Street Parramatta NSW

This modern executive apartment enjoys spacious open plan living that is brimming with plenty of natural light from the completely covered alfresco entertaining balcony.

Presented in a loft-style, you can also enjoy privacy from the upstairs living area and more of a homely feel due to the split floor layout. Enjoy the peaceful living amongst the convenience of being moments from the growing Parramatta CBD, the new and exciting Bankwest Stadium, Powerhouse Museum, accompanied by reputable nearby schools, local recreational parks, and the ever-convenient proposed light rail.