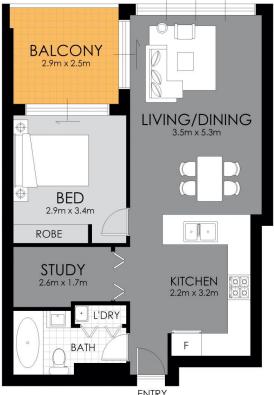

STORAGE

 APPROXIMATE AREAS

 Internal
 54 sqm

 Balcony
 7 sqm

 Total
 61 sqm

FLOOR PLAN

Rhodes 42/38 Shoreline Dr. WARNING: DISCLAIMER This information is not to be relied upon. It is strictly used for marketing and illustration purposes only. All measurements are approximate. Not to scale. No liability accepted. You must rely on your own inquiries and seek advice from your solicitor. Floor plan by cnkplan@cnkplan.com.au/ www.cnkplan.com.au