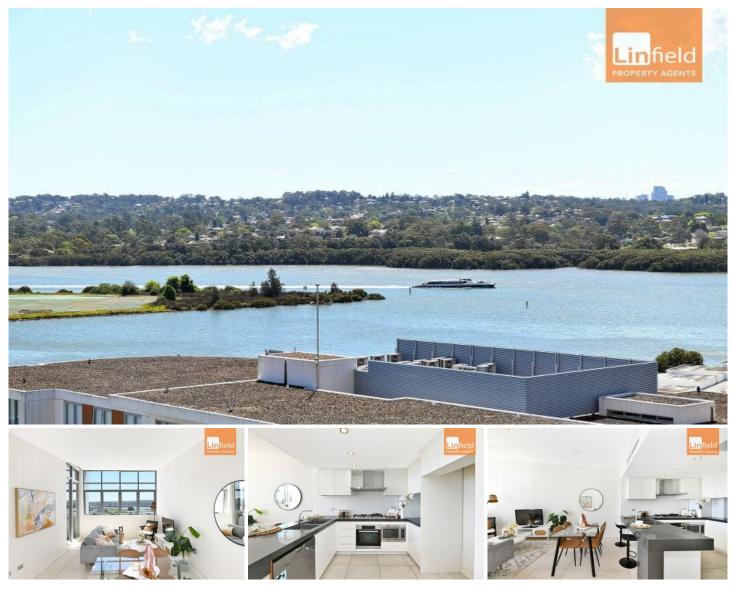

## Level 10/42/38 Shoreline Drive Rhodes NSW

Linfield Property Agents are proud to present this rare find high ceiling full brick penthouse with stunning waterview. Conveniently located next to the Footbridge and community library, and with walking distance to train station and shopping centres, this property is perfect for first home buyers or investors who are looking for waterfront lifestyle with balance of convenience and easy maintenance.

## Property Features:

- 1 Bed + Study | 1 Bath | 1 Car | 1 Storage
- Top Level (Level 10), Full brick construction, High Ceiling
- Waterviews from bedroom and living space
- Open plan fully tiled living and dining area, Fresh paint
- Upgraded stone benchtop, Gas cooking
- Internal laundry, security access, intercom, air-conditioning
- Versatile study or potential guest bedroom