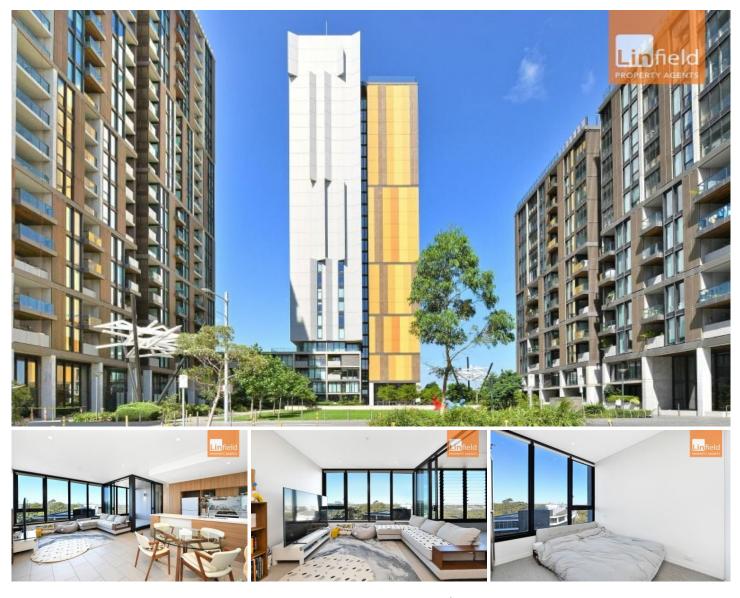

## Level 7/705/3 Network Place North Ryde NSW

Linfield Property Agents are proud to present this east facing two bedroom plus study apartment with city view at Ryde Garden, a new vibrant community in North Ryde. Being architecturally designed by Bates Smart Architects with high quality interiors throughout, the property is conveniently located next to North Ryde metro station with all amenities including supermarket, cafes, childcare and gyms close by.

**Property Features:** 

- 2 Bed + Study | 2 Bath | 1 Car + Storage
- East aspect with city views
- Open plan dining and living area leading to a sun drenched balcony

- Floor-to-ceiling windows and sliding doors create a heightened sense of space

- Gourmet gas kitchens are fitted with Siemens appliances

Price : Buyers Guide \$850,000

View : https://www.linfieldgroup.com.au/sale/nsw/northe rn-suburbs/north-ryde/residential/apartment/7750 462

Shan Lin 02 8036 6999