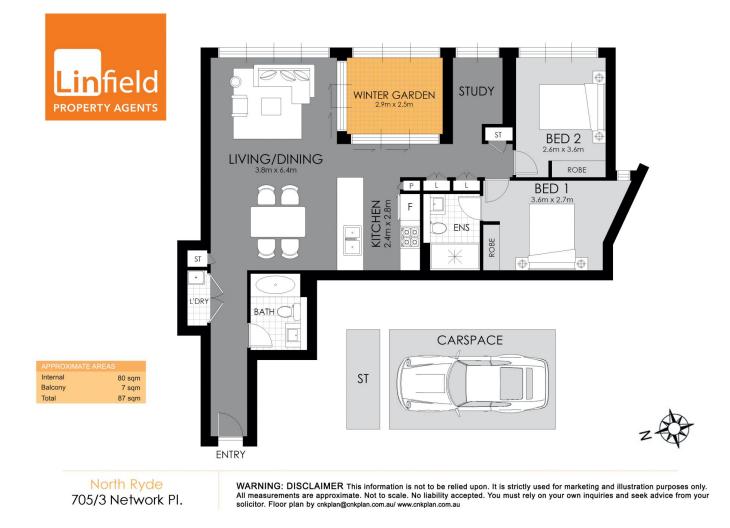

**Property Features:** 

- 2 Bed + Study | 2 Bath | 1 Car + Storage
- East aspect with city views
- Open plan dining and living area leading to a sun drenched balcony

- Floor-to-ceiling windows and sliding doors create a heightened sense of space

- Gourmet gas kitchens are fitted with Siemens appliances

Price : Buyers Guide \$850,000

View : https://www.linfieldgroup.com.au/sale/nsw/northe rn-suburbs/north-ryde/residential/apartment/7750 462

Shan Lin 02 8036 6999