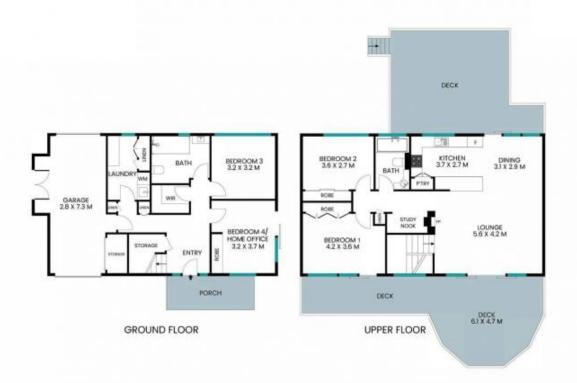

Fresh paint, expansive front and rear entertaining decks Polished timber floors upstairs, Kitchen with quality appliances

Four spacious bedroom, One with balcony access

Underfloor heating throughout downstairs, large spa bath, heated towel rail

Oversized laundry/mudroom, under-stair storage downstairs

Easy access to East Lindfield shops, childcare, buses to Chatswood and Lindfield rail

Catchment East Lindfield Public School and Killara High

4 🕮 2 🟪 1 🚘

Price: Off Market Sale

**View**: https://www.linfieldgroup.com.au/sale/nsw/north-shore-upper/east-lindfield/residential/house/7843

632

Shan Lin 02 8036 6999

Spencer (zijing) Zhang 02 8036 6999

The site plan and floor plan are not to scale; measurements are indicative and in metres. Bushes and trees are placed for illustration purposes, Plans should not be relied on. Interested parties should make and rely on their own enquiries. All other information provided has been collected from reliable sources but cannot be guaranteed for accuracy.