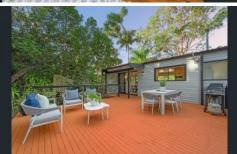

Fresh paint, expansive front and rear entertaining decks Polished timber floors upstairs, Kitchen with quality appliances

Four spacious bedroom, One with balcony access

Underfloor heating throughout downstairs, large spa bath, heated towel rail