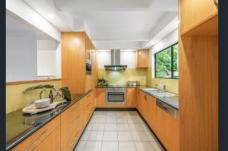

Fresh paint, expansive front and rear entertaining decks Polished timber floors upstairs, Kitchen with quality appliances

Four spacious bedroom, One with balcony access

Underfloor heating throughout downstairs, large spa bath, heated towel rail