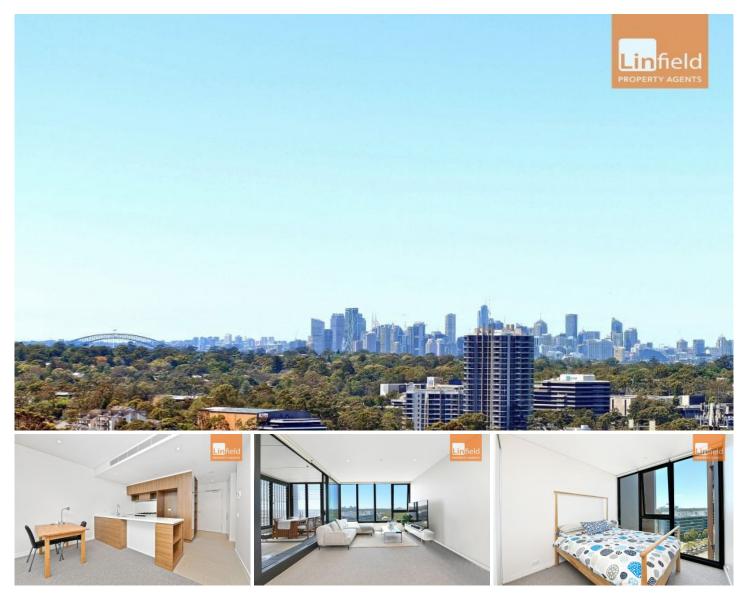

## Level 11/1103/1 Network Place North Ryde NSW

Linfield Property Agents are proud to present this east facing two bedroom plus study apartment with harbour bridge view at Ryde Garden, a new vibrant community in North Ryde. Being architecturally designed by Bates Smart Architects with high quality interiors throughout, the property is conveniently located next to North Ryde metro station with all amenities including supermarket, cafes, childcare and gyms close by.

## **Property Features:**

- 2 Bed + Study | 2 Bath | 1 Car + Storage
- East aspect with harbour bridge view
- Open plan dining and living area leading to a sun drenched balcony
- Floor-to-ceiling windows and sliding doors create a heightened sense of space
- Gourmet gas kitchens are fitted with Siemens appliances