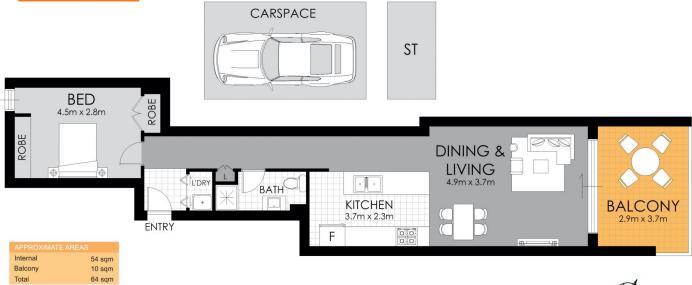

## Level 2/17/6-8 Drovers Way Lindfield NSW

Linfield Property Agents are proud to present this modern north facing bedroom apartment quietly nestled in heart of Lindfield with leafy outlook.

- 1 Bed 1 Bath 1 Car
- Open plan kitchen, living and dining areas leading to a sundrenched north facing balcony
- Gourmet gas kitchen with stone benchtop and quality appliances
- Generous bedroom with built-in wardrobe
- Internal laundry, ducted air conditioning, security intercom
- Security building with car space plus storage cage
- Within Lindfield Public School and Killara High School catchments
- Easy Access to Lindfield Station, Lindfield Village Green, shops, cafes and restaurants

## 1 🚐 1 🚍 1 🚍

**View :** https://www.linfieldgroup.com.au/sale/nsw/north-s hore-upper/lindfield/residential/apartment/789897

Shan Lin 02 8036 6999

Rita (ruolong) Huang 02 8036 6999

Lindfield 17/6-8 Drovers Way. WARNING: DISCLAIMER This information is not to be relied upon. It is strictly used for marketing and illustration purposes only. All measurements are approximate. Not to scale. No liability accepted. You must rely on your own inquiries and seek advice from your solicitor. Floor plan by cnkplan@cnkplan.com.au/ www.cnkplan.com.au