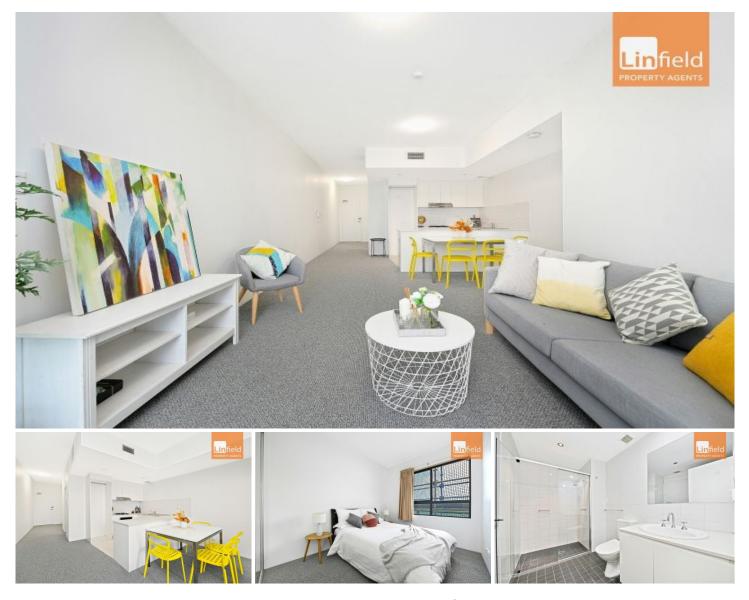

## 505/49 Regent Street Chippendale NSW

Discover an enviable lifestyle address in the heart of Chippendale. This specious one bedroom apartment has been recently upgraded with new carpet and fresh paint with extremely convenience location. Peacefully perched on the fifth floor, the apartment has been comfortably appointed to move into or rent out as it is. Also, this complex is so close to the 24-hectare central precinct with loads of potential to capitalise.

Near new 50% wool carpet, fresh new paint Gas cooking kitchen with caesar stone bench top, new

dishwasher

Generous size combined living and dining area

Ducted air conditioning, internal laundry, intercom and secure building with lift access