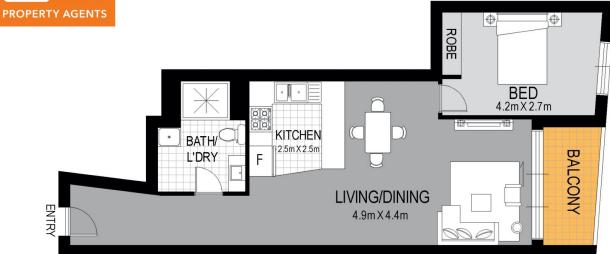

## FLOOR PLAN

## Chippendale 505/49 Regent Street

WARNING: DISCLAIMER This information is not to be relied upon. It is strictly used for marketing and illustration purposes only. All measurements are approximate. Not to scale. No liability accepted. You must rely on your own inquiries and seek advice from your solicitor. Floor plan by cnkplan@cnkplan.com.au/ www.cnkplan.com.au