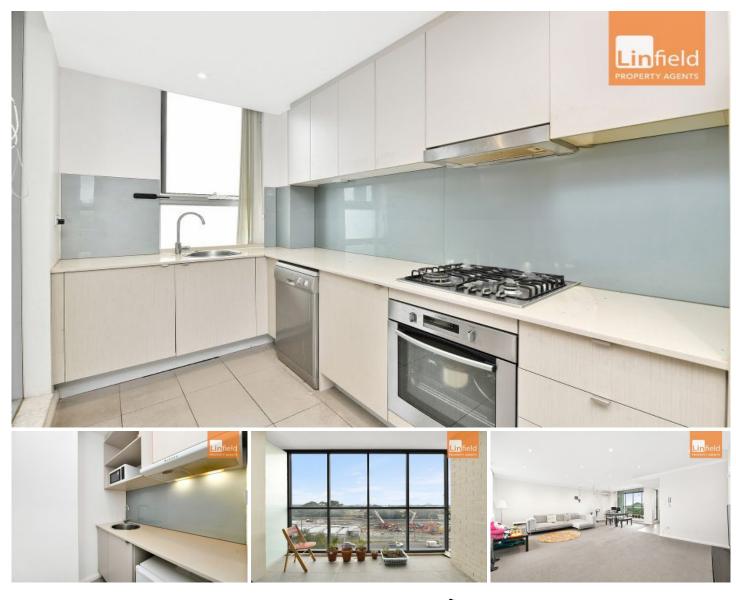

## 28/102-108 James Ruse Drive Rosehill NSW

Showcasing a contemporary unique design and defined by its clever layout, this dual key residence boasts a spacious one-bedroom apartment and a self-contained studio with separate entrance.

2 🛤 2 🖕 1 🚘

**View :** https://www.linfieldgroup.com.au/sale/nsw/parram atta/rosehill/residential/apartment/7940944

Spencer (zijing) Zhang 02 8036 6999

It features: