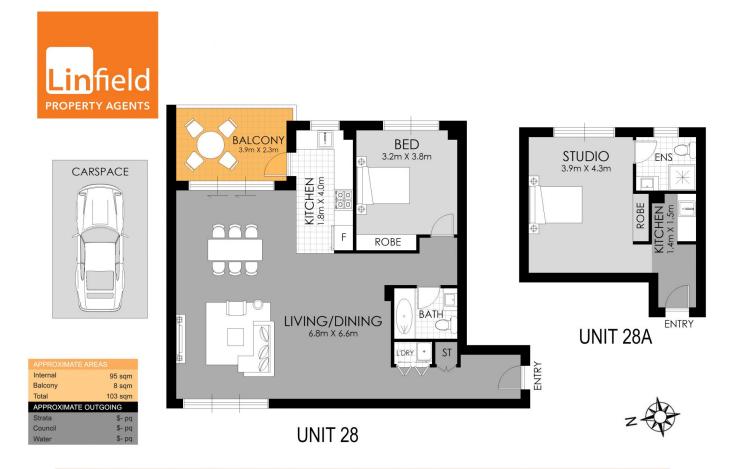

## Rosehill

28/102-108 James Ruse Drive.

WARNING: DISCLAIMER This information is not to be relied upon. It is strictly used for marketing and illustration purposes only. All measurements are approximate. Not to scale. No liability accepted. You must rely on your own inquiries and seek advice from your solicitor. Floor plan by cnkplan@cnkplan.com.au/ www.cnkplan.com.au