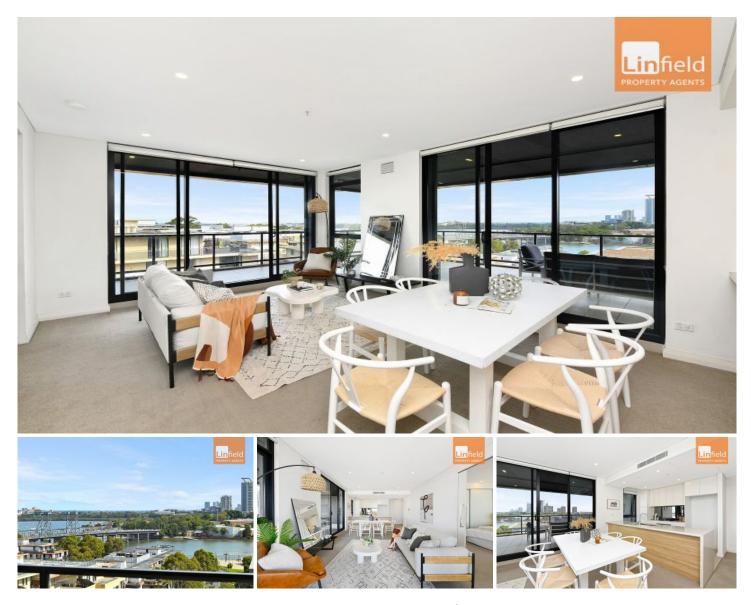

## Level 5/B4501/1 Hamilton Crescent Ryde NSW

Linfield Property Agents are proud to present this contemporary three bedroom penthouse apartment located on the 5th floor of "The Row" complex, which is conveniently located in the heart of Ryde and within 150 meters from Shepherds Bay foreshore. With walking distance to a range of local amenities including restaurants, cafes, shops, parks and public transports, this elegant apartment offers a perfect balance of the waterside lifestyle and convenience at the door.

## Property Features:

- 3 Bed 2 Bath 2 Car
- Three bedroom penthouse located on the 6th floor
- Open plan living and dining area filled with natural light through floor-to-ceiling sliding doors and windows
- Spacious L shape balcony (84 sqm) with water view, perfect for all year round outdoor entertainment