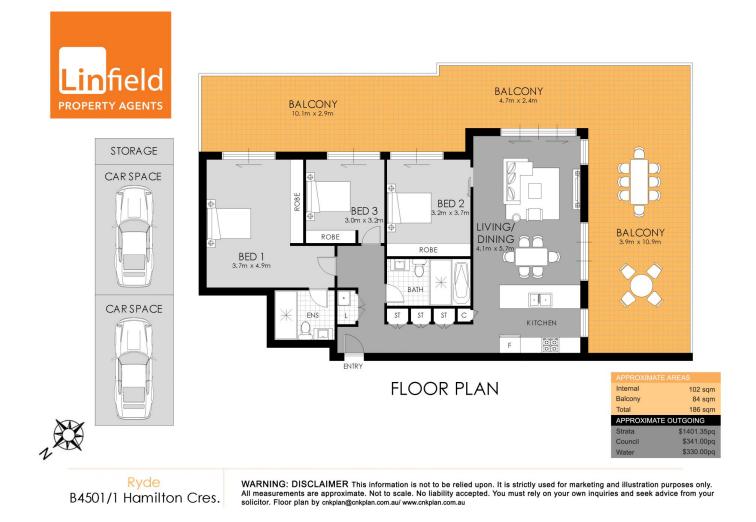

## Property Features:

- 3 Bed 2 Bath 2 Car
- Three bedroom penthouse located on the 6th floor
- Open plan living and dining area filled with natural light through floor-to-ceiling sliding doors and windows
- Spacious L shape balcony (84 sqm) with water view, perfect for all year round outdoor entertainment