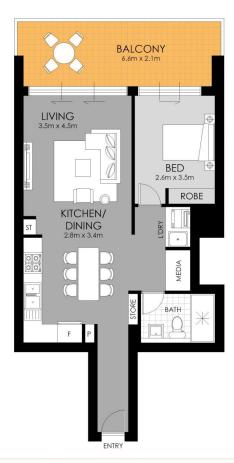

## **Property Features:**

- 1 Bed + Media | 1 Bath | 1 Car + Storage
- West aspect with district views
- Open plan dining and living area leading to a sun drenched balcony
- Floor-to-ceiling windows and sliding doors create a heightened sense of space
- Gourmet gas kitchens are fitted with Siemens appliances
- Generous sized bedroom with built-in wardrobes

 Internal
 51.1 sqm

 Balcony
 14 sqm

 Total
 65.1 sqm

 APPROXIMATE OUTGOING
 S973.58 pq

 Council
 \$333.00 pq

 Water
 \$200.78 pq

North Ryde 401/5 Network Pl. WARNING: DISCLAIMER This information is not to be relied upon. It is strictly used for marketing and illustration purposes only. All measurements are approximate. Not to scale. No liability accepted. You must rely on your own inquiries and seek advice from your solicitor. Floor plan by cnkplan@cnkplan.com.au/ www.cnkplan.com.au