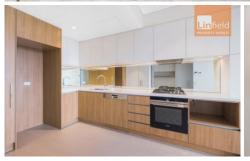

## **Property Features:**

- 1 Bed + Media | 1 Bath | 1 Car + Storage
- West aspect with district views
- Open plan dining and living area leading to a sun drenched balcony
- Floor-to-ceiling windows and sliding doors create a heightened sense of space
- Gourmet gas kitchens are fitted with Siemens appliances
- Generous sized bedroom with built-in wardrobes