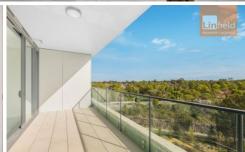

## **Property Features:**

- 1 Bed + Media | 1 Bath | 1 Car + Storage
- West aspect with district views
- Open plan dining and living area leading to a sun drenched balcony
- Floor-to-ceiling windows and sliding doors create a heightened sense of space
- Gourmet gas kitchens are fitted with Siemens appliances
- Generous sized bedroom with built-in wardrobes