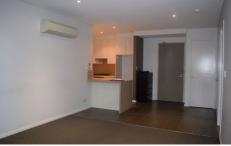

- Spacious living and dining areasStylish kitchen with stainless steel appliances
- 2 bedrooms both with built in wardrobes
- Additional study/storage area within dining/living
- Modern bathroom
- En-suite to main bedroom
- Internal laundry with dryer
- Security car space
- Spacious storage cage in car park to allow additional bulk storage.