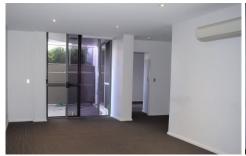

- Spacious living and dining areasStylish kitchen with stainless steel appliances
- 2 bedrooms both with built in wardrobes
- Additional study/storage area within dining/living
- Modern bathroom
- En-suite to main bedroom
- Internal laundry with dryer
- Security car space
- Spacious storage cage in car park to allow additional bulk storage.