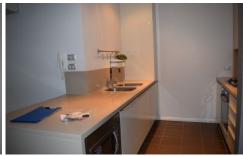

- Spacious living and dining areasStylish kitchen with stainless steel appliances
- 2 bedrooms both with built in wardrobes
- Additional study/storage area within dining/living
- Modern bathroom
- En-suite to main bedroom
- Internal laundry with dryer
- Security car space
- Spacious storage cage in car park to allow additional bulk storage.