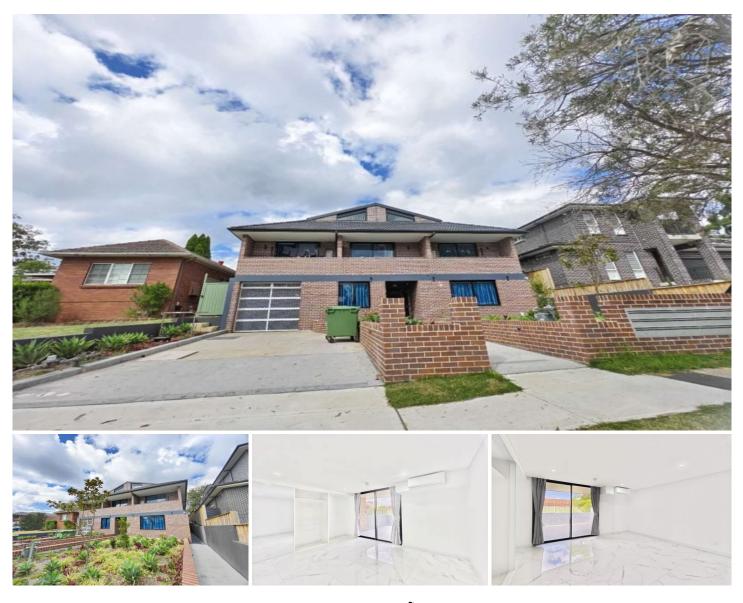

## 123 Ray Road Epping NSW

Available: Now Minimum lease period: 6 months

In the heart of Epping!

A number of brand new, enormous sized studios for rent, perfectly designed for modern living.

## Features:

- Spacious layouts ideal for comfortable livingBrand new building with modern finishes
- Internal laundry facilities
- Build in Wardrobe and split A/C system for each unit
- Private access for each studio with privacy and security

- Prime location in vibrant Epping, close to all amenities, transport, and entertainment