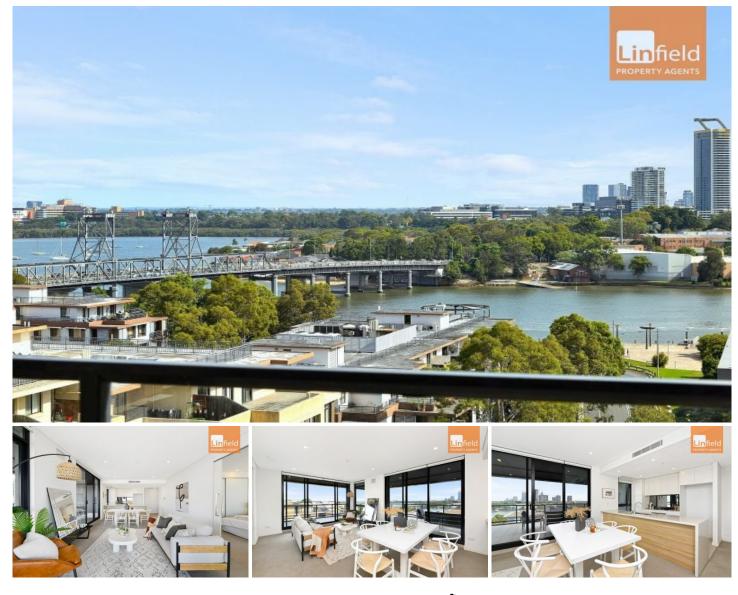

Linfield Property Agents are proud to present this contemporary three bedroom penthouse apartment located on the 5th floor of "The Row" complex, which is conveniently located in the heart of Ryde and within 150 meters from Shepherds Bay foreshore. With walking distance to a range of local amenities including restaurants,

3 📭 2 🔓 2 😭

**Price**: \$1,050 pw

**View**: https://www.linfieldgroup.com.au/lease/nsw/north ern-suburbs/ryde/residential/apartment/7973076

Yin Luo 80366999