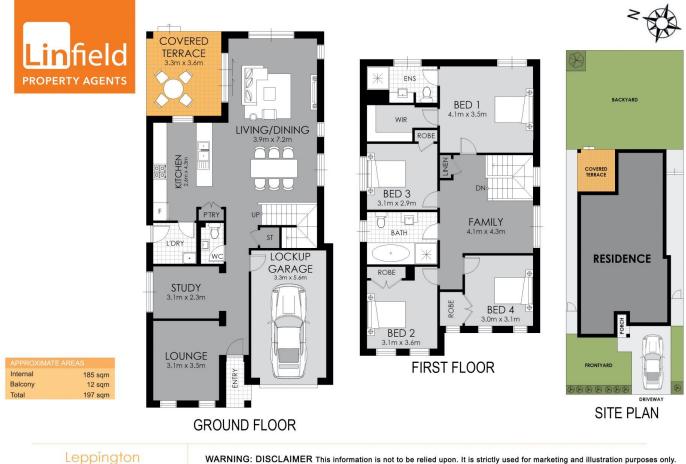

- 4 Bed + Study | 2.5 Bath | 1 LUG
- Fresh paint, brand new flooring throughout
- 4 generous bedroom with BIR, master with ensuite

- Quality kitchen with quality appliances, breakfast bar, gas cooking and pantry

- Spacious living and dining with north east aspect
- Outdoor alfresco flowing into easy maintenance backyard
- Study area, lounge, family area upstairs

- Air conditioning, laundry, single lock up garage with internal access

21 Founders Ave.

WARNING: DISCLAIMER This information is not to be relied upon. It is strictly used for marketing and illustration purposes only. All measurements are approximate. Not to scale. No liability accepted. You must rely on your own inquiries and seek advice from your solicitor. Floor plan by cnkplan@cnkplan.com.au/ www.cnkplan.com.au